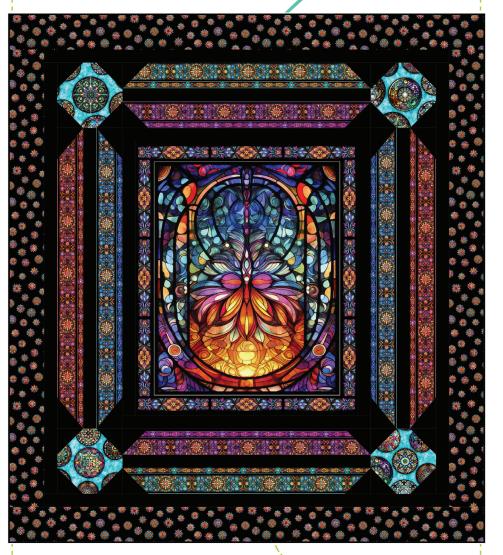

An Intermediate Pieced Panel Quilt to accommodate many panel sizes by Kari Nichols

Finished Quilt Size Will Vary: Width from 60" to 77", Length from 77" to 87" **Fabric Requirements** 

Panel or Theme Fabric

## Sliders/

A Versatile Panel Quilt

Quilting Renditions

My Design...Your Beautiful Rendition